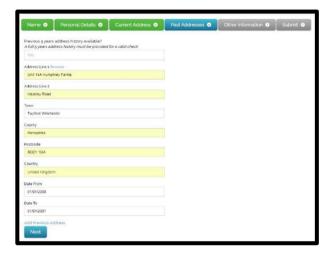

## How do I complete an application?

- Please enter the last 5 years of the address history.
  - o Please do include any address outside the UK including the postal/zip code.
  - Please do include start and end dates for each address in a DD/ MM/ YYYY format.