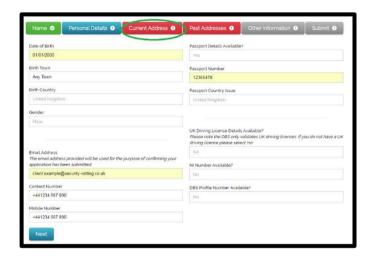

#### How do I complete an application?

- In order for the original DBS certificate to be sent to the your home address, please select 'Yes' in the relevant fields. (circled in green on the picture)
- RO Responsible Organisation. Security & Vetting Solution are a Responsible Origination of the DBS.
- PLEASE NOTE THAT THE ORIGINAL DBS CERTIFICATE WILL NOT BE SENT IF YOU SELECT 'NO' IN THE 'RECEIVE PAPER CERTIFICATE'. PLEASE SELECT YES AS YOUR ORAGNISAITON MAY REQUEST TO VIEW YOUR ORIGINAL CERTIFICATE IN ORDER TO ACHIEVE COMPLIANCE.