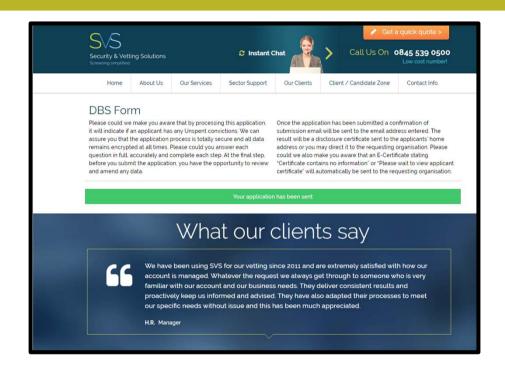

# How do I know that my application has been submitted?

- Once you have submitted your application, you will received a confirmation message as shown above.
- Please contact your organisation immediately if you have not received this message upon submission.