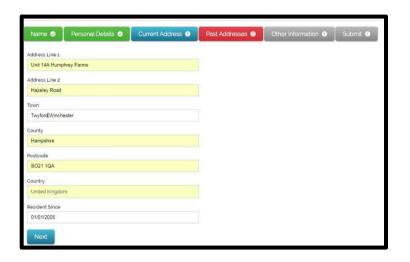

## How do I complete an application?

- Please enter the last 5 years of the address history.
  - o Please do include any address outside the UK including the postal/zip code.
  - Please do include start and end dates for each address in a DD/ MM/ YYYY format.