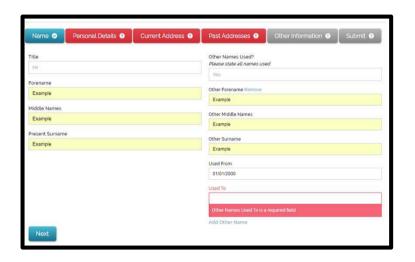

#### How do I complete an application?

- Please enter all personal information including any middle names and any previous names used.
- Not completed mandatory fields and pages will be highlighted red.
  - o In order to return to a previous page please select the relevant page to return to. (circled in green on the picture)