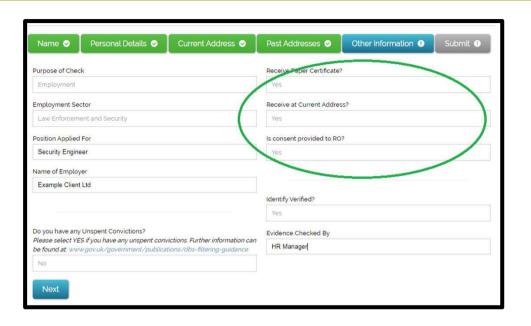

#### How do I complete an application?

- In order for the original DBS certificate to be sent to the your home address, please select 'Yes' in the relevant fields. (circled in green on the picture)
- RO Responsible Organisation. Security & Vetting Solution are a Responsible Origination of the DBS.
- PLEASE NOTE THAT THE ORIGINAL DBS CERTIFICATE WILL NOT BE SENT IF YOU SELECT 'NO' IN THE 'RECEIVE PAPER CERTIFICATE'. PLEASE SELECT YES AS YOUR ORAGNISAITON MAY REQUEST TO VIEW YOUR ORIGINAL CERTIFICATE IN ORDER TO ACHIEVE COMPLIANCE.